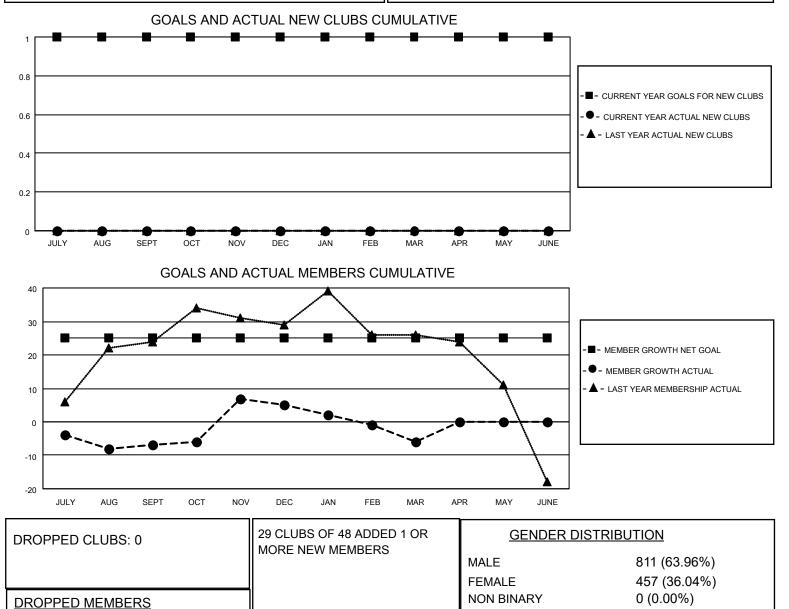

## LOCATION CONNECTICUT

DECEASED

OTHER TOTAL

MBR0181

CLUB CANCELLED

District 23 A

Results as of: 3/31/2023

| Clubs                 |               |           |               | Members               |                        |                         |                                                    |
|-----------------------|---------------|-----------|---------------|-----------------------|------------------------|-------------------------|----------------------------------------------------|
| RESULTS FOR 2022-2023 |               |           |               | RESULTS FOR 2022-2023 |                        |                         |                                                    |
| QUARTER               | NEW CLUB GOAL | NEW CLUBS | DROPPED CLUBS | QUARTER               | BER GROWTH NET<br>GOAL | MEMBER GROWTH<br>ACTUAL | DROPPED<br>MEMBERS ACTUAL<br>(including transfers) |
| JULY/AUG/SEPT         | 1             | 0         | 0             | JULY/AUG/SEPT         | 25                     | 26                      | 28                                                 |
| OCT/NOV/DEC           | 0             | 0         | 0             | OCT/NOV/DEC           | 0                      | 62                      | 44                                                 |
| JAN/FEB/MAR           | 0             | 0         | 0             | JAN/FEB/MAR           | 0                      | 24                      | 31                                                 |
| APR/MAY/JUNE          | 0             | 0         | 0             | APR/MAY/JUNE          | 0                      | 0                       | 0                                                  |

CLICK HERE FOR CUMULATIVE

MEMBERSHIP DATA

18 0

85

103

180

92

0 (0.00%)